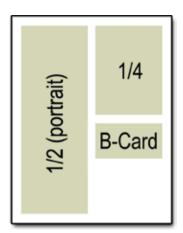

## Pharmacist=

Advertising

Ad sizes relative to page

| Back or<br>Inside<br>Cover |   |
|----------------------------|---|
|                            | * |

| Size Specifications       | Width | Height |
|---------------------------|-------|--------|
| Back Cover *              | 7.5   | 10     |
| Inside Front/Back Cover * | 7.5   | 10     |
| Full Page *               | 7.5   | 10     |
| 2/3 Page                  | 4.75  | 10     |
| 1/2 Page (landscape)      | 7.5   | 4.75   |
| 1/2 Page (portrait)       | 3.5   | 10     |
| 1/3 Page (square)         | 4.75  | 4.75   |
| 1/3 Page (portrait)       | 2.25  | 10     |
| 1/4 Page                  | 3.5   | 4.75   |
| 1/6 Page                  | 2.25  | 4.75   |
| Business Card             | 3.5   | 2      |