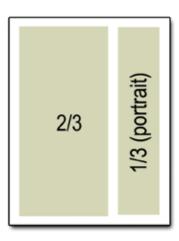

## Pharmacist=

Advertising

Ad sizes relative to page

| Back or<br>Inside<br>Cover |   |
|----------------------------|---|
|                            | * |

| Size Specifications       | Width | Height |
|---------------------------|-------|--------|
| Back Cover *              | 7.5   | 10     |
| Inside Front/Back Cover * | 7.5   | 10     |
| Full Page *               | 7.5   | 10     |
| 2/3 Page                  | 4.75  | 10     |
| 1/2 Page (landscape)      | 7.5   | 4.75   |
| 1/2 Page (portrait)       | 3.5   | 10     |
| 1/3 Page (square)         | 4.75  | 4.75   |
| 1/3 Page (portrait)       | 2.25  | 10     |
| 1/4 Page                  | 3.5   | 4.75   |
| 1/6 Page                  | 2.25  | 4.75   |
| Business Card             | 3.5   | 2      |