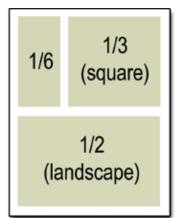

## Pharmacist=

Advertising

Ad sizes relative to page

| Back or<br>Inside<br>Cover |   |
|----------------------------|---|
|                            | * |

| Size Specifications       | Width | Height |
|---------------------------|-------|--------|
| Back Cover *              | 7.5   | 10     |
| Inside Front/Back Cover * | 7.5   | 10     |
| Full Page *               | 7.5   | 10     |
| 2/3 Page                  | 4.75  | 10     |
| 1/2 Page (landscape)      | 7.5   | 4.75   |
| 1/2 Page (portrait)       | 3.5   | 10     |
| 1/3 Page (square)         | 4.75  | 4.75   |
| 1/3 Page (portrait)       | 2.25  | 10     |
| 1/4 Page                  | 3.5   | 4.75   |
| 1/6 Page                  | 2.25  | 4.75   |
| Business Card             | 3.5   | 2      |