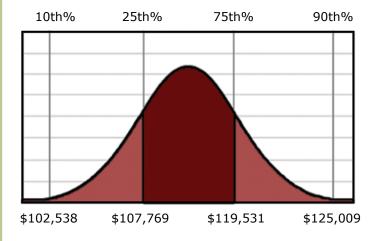

#### Pharmacist Base Salary

<sup>\*</sup> Based on US National Averages taken from Salary.com.